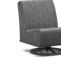

ARMLESS CHAT CHAIR A 51AR352 H: 36" W: 26.5" D: 33" Seat Ht: 18" Arm Ht: N/A

ARMLESS SWIVEL CHAT CHAIR A 51AR902N H: 36" W: 26.5" D: 33" Seat Ht: 18" Arm Ht: N/A

ARMLESS LOVESEAT A 51AR422N H: 36" W: 52.5" D: 33" Seat Ht: 18" Arm Ht: N/A