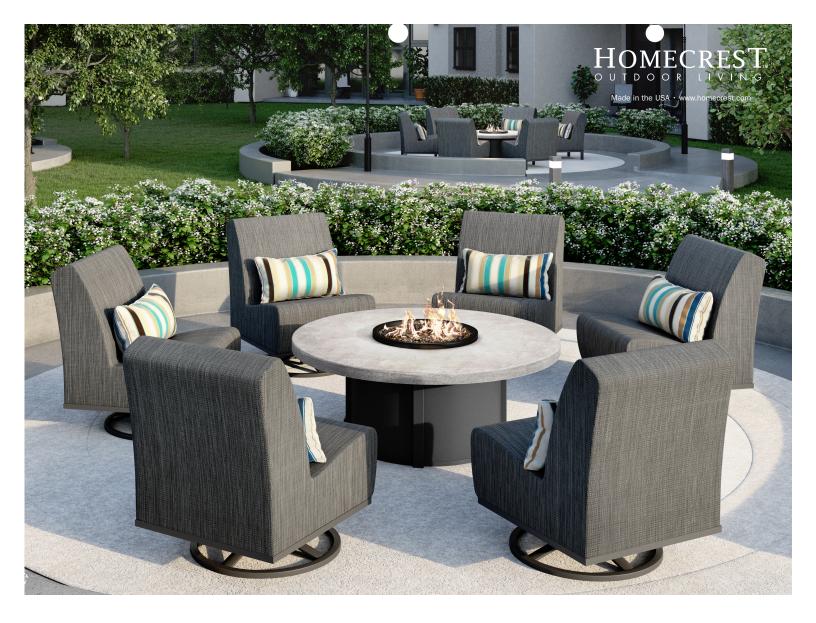

## **EDGE** AIR SENSATION SLING | ALUMINUM

Edge air provides the luxurious comfort of deep seating with a modern, foam-free innovation. Air technology's cushionless construction allows for low-maintenance, quick-drying convenience, even in climates with the most intense rainfall. These armless pieces exhibit sleek, contemporary appeal, making them suitable for a wide range of design aesthetics.

ARMLESS CHAT CHAIR A 51AR352 H: 36" W: 26.5" D: 33" Seat Ht: 18" Arm Ht: N/A

ARMLESS SWIVEL CHAT CHAIR A 51AR902N H: 36" W: 26.5" D: 33" Seat Ht: 18" Arm Ht: N/A

ARMLESS LOVESEAT A 51AR422N H: 36" W: 52.5" D: 33" Seat Ht: 18" Arm Ht: N/A