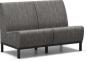

ARMLESS SOFA A 51AR432N H: 36" W: 79" D: 33" Seat Ht: 18" Arm Ht: N/A

MODE END TABLE/CORNER UNIT 1310020 H: 20" W: 35.5" D: 23"