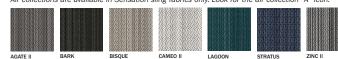

## AVAILABLE FABRIC OPTIONS

Air collections are available in Sensation sling fabrics only. Look for the air collection "A" icon