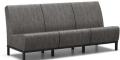

## **EDGE** AIR SENSATION SLING | ALUMINUM

Edge air provides the luxurious comfort of deep seating with a modern, foam-free innovation. Air technology's cushionless construction allows for low-maintenance, quick-drying convenience, even in climates with the most intense rainfall. These armless pieces exhibit sleek, contemporary appeal, making them suitable for a wide range of design aesthetics.

ARMLESS SOFA A 51AR432N H: 36" W: 79" D: 33" Seat Ht: 18" Arm Ht: N/A

MODE END TABLE/CORNER UNIT 1310020 H: 20" W: 35.5" D: 23"