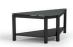

ARMLESS SOFA A 51AR432N H: 36" W: 79" D: 33" Seat Ht: 18" Arm Ht: N/A

MODE END TABLE/CORNER UNIT 1310020 H: 20" W: 35.5" D: 23"