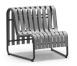

H: 35" W: 23.25" D: 34.5" Seat Ht: 19" Arm Ht: N/A Wt: 32 lbs

H: 35" W: 38.25" D: 35.5" Seat Ht: 19" Arm Ht: N/A Wt: 38 lbs

INSIDE RADIUS CHAT CHAIR 24352 H: 35" W: 38" D: 35.5" Seat Ht: 19" Arm Ht: N/A Wt: 38 lbs