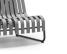

H: 35" W: 23.25" D: 34.5" Seat Ht: 19" Arm Ht: N/A Wt: 32 lbs

H: 35" W: 38.25" D: 35.5" Seat Ht: 19" Arm Ht: N/A Wt: 38 lbs

INSIDE RADIUS CHAT CHAIR 24352 H: 35" W: 38" D: 35.5" Seat Ht: 19" Arm Ht: N/A Wt: 38 lbs