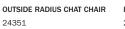

H: 35" W: 23.25" D: 34.5" Seat Ht: 19" Arm Ht: N/A Wt: 32 lbs

H: 35" W: 38.25" D: 35.5" Seat Ht: 19" Arm Ht: N/A Wt: 38 lbs

INSIDE RADIUS CHAT CHAIR 24352 H: 35" W: 38" D: 35.5" Seat Ht: 19" Arm Ht: N/A Wt: 38 lbs