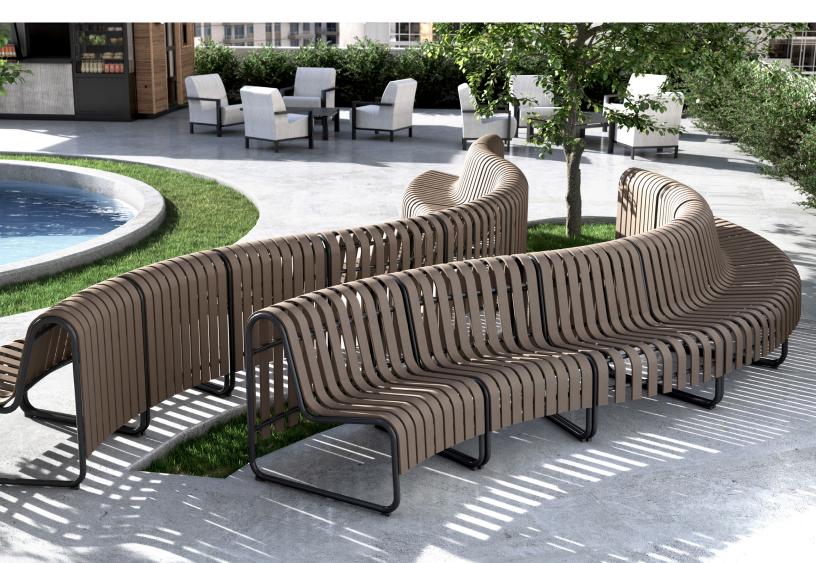

## SURF COLLECTION

## COMMERCIAL GRADE | HDPE | ALUMINUM

With an emphasis on contemporary design and practical style, the nature-inspired Surf collection is an excellent option for heavy-use areas such as gardens, parks, college or corporate campuses, and more. Surf's powder-coated aluminum frame and curving HDPE seat offer unmatched durability, ensuring this modular collection will stand the test of time against the elements.

- Durable: Made with aluminum and HDPE, Surf is designed to withstand use in high-traffic areas.
- · Versatile: Surf's design aesthetic matches almost any outdoor setting for ultimate flexibility.
- Modular: Surf features configurable, curved pieces with an 18° radius to suit the needs of your space.
- Low Maintenance: Surf is built to resist the elements for years of stress-free enjoyment.
- Sustainable: The aluminum frame and HDPE seat are long lasting and eco-friendly.
- Secure: Homecrest's supplied brackets allow units to be attached to one another and to the ground.