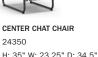

H: 35" W: 23.25" D: 34.5" Seat Ht: 19" Arm Ht: N/A Wt: 32 lbs

H: 35" W: 38.25" D: 35.5" Seat Ht: 19" Arm Ht: N/A Wt: 38 lbs

INSIDE RADIUS CHAT CHAIR 24352 H: 35" W: 38" D: 35.5" Seat Ht: 19" Arm Ht: N/A Wt: 38 lbs