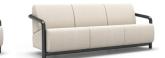

e USA · www.homecrest.com

The Boden collection's clean, architectural lines and tubular frame offer a bold, modern silhouette. Its seamless curves and integrated armrests create a sense of flow, while the plush, High Resilient cushions invite you to sit back and breathe deep. Boden's sleek lines and contemporary appeal are matched by exceptional durability and weather resistance. Crafted with powder-coated aluminum and all-weather cushions, Boden is made to withstand the elements while offering luxurious comfort season after season.



CHAT CHAIR

c 4239A

Wt: N/A



SWIVEL CHAT CHAIR c 4298A H: 33.4" W: 32.5" D: 35.8" H: 33.4" W: 32.5" D: 35.8" Seat Ht: 19" Arm Ht: 24.4" Seat Ht: 19" Arm Ht: 24.4" Wt: N/A



LOVESEAT C 4242A H: 33.4" W: 59.5" D: 35.8" Seat Ht: 19" Arm Ht: 24.4" Wt: N/A



SOFA c 4243A H: 33.4" W: 86.5" D: 35.8" Seat Ht: 19" Arm Ht: 24.4" Wt: N/A