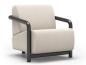

CHAT CHAIR

c 4239A

Wt: N/A

SWIVEL CHAT CHAIR c 4298A H: 33.4" W: 32.5" D: 35.8" H: 33.4" W: 32.5" D: 35.8" Seat Ht: 19" Arm Ht: 24.4" Seat Ht: 19" Arm Ht: 24.4" Wt: N/A

LOVESEAT C 4242A H: 33.4" W: 59.5" D: 35.8" Seat Ht: 19" Arm Ht: 24.4" Wt: N/A