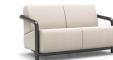

CHAT CHAIR

c 4239A

Wt: N/A

SWIVEL CHAT CHAIR c 4298A H: 33.4" W: 32.5" D: 35.8" H: 33.4" W: 32.5" D: 35.8" Seat Ht: 19" Arm Ht: 24.4" Seat Ht: 19" Arm Ht: 24.4" Wt: N/A

LOVESEAT C 4242A H: 33.4" W: 59.5" D: 35.8" Seat Ht: 19" Arm Ht: 24.4" Wt: N/A