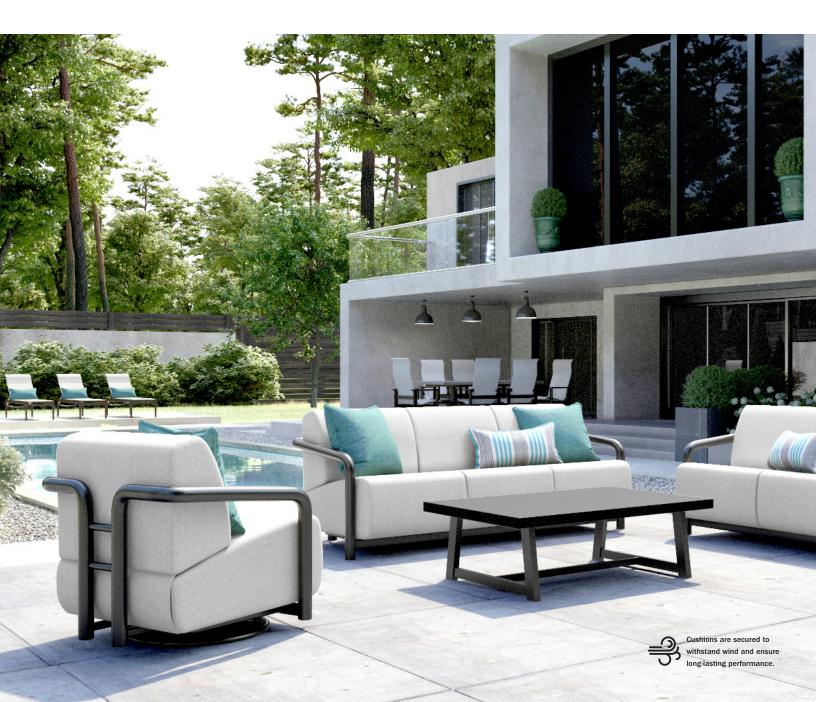

## CUSHION | ALUMINUM

 $\underset{\circ \ \cup \ T \ D \ \circ \ \circ \ R}{Homega} Homega E REST _{\text{LIVING}}$ 

Made in the USA · www.homecrest.com

The Boden collection's clean, architectural lines and tubular frame offer a bold, modern silhouette. Its seamless curves and integrated armrests create a sense of flow, while the plush, High Resilient cushions invite you to sit back and breathe deep. Boden's sleek lines and contemporary appeal are matched by exceptional durability and weather resistance. Crafted with powder-coated aluminum and all-weather cushions, Boden is made to withstand the elements while offering luxurious comfort season after season.

CHAT CHAIR

c 4239A

Wt: N/A

SWIVEL CHAT CHAIR c 4298A H: 33.4" W: 32.5" D: 35.8" H: 33.4" W: 32.5" D: 35.8" Seat Ht: 19" Arm Ht: 24.4" Seat Ht: 19" Arm Ht: 24.4" Wt: N/A

LOVESEAT C 4242A H: 33.4" W: 59.5" D: 35.8" Seat Ht: 19" Arm Ht: 24.4" Wt: N/A

SOFA c 4243A H: 33.4" W: 86.5" D: 35.8" Seat Ht: 19" Arm Ht: 24.4" Wt: N/A