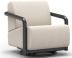

CHAT CHAIR

c 4239A

Wt: N/A

SWIVEL CHAT CHAIR c 4298A H: 33.4" W: 32.5" D: 35.8" H: 33.4" W: 32.5" D: 35.8" Seat Ht: 19" Arm Ht: 24.4" Seat Ht: 19" Arm Ht: 24.4" Wt: N/A

LOVESEAT C 4242A H: 33.4" W: 59.5" D: 35.8" Seat Ht: 19" Arm Ht: 24.4" Wt: N/A