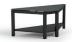

A 51AR432L

H: 36" W: 82" D: 33" Seat Ht: 18" Arm Ht: 23"

RIGHT ARM SOFA

A 51AR432R H: 36" W: 82" D: 33"

Seat Ht: 18" Arm Ht: 23"

MODE END TABLE/CORNER UNIT

1310020

H: 20" W: 35.5" D: 23"