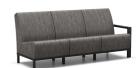

A 51AR422R H: 36" W: 55.5" D: 33" Seat Ht: 18" Arm Ht: 23"

ARMLESS SOFA

A 51AR432N

H: 36" W: 79" D: 33" Seat Ht: 18" Arm Ht: N/A

SOFA

A 51AR432

H: 36" W: 85" D: 33"

LEFT ARM SOFA

A 51AR432L

H: 36" W: 82" D: 33" Seat Ht: 18" Arm Ht: 23"

RIGHT ARM SOFA

A 51AR432R H: 36" W: 82" D: 33"

Seat Ht: 18" Arm Ht: 23"

MODE END TABLE/CORNER UNIT

1310020

H: 20" W: 35.5" D: 23"