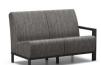

ARMLESS CHAT CHAIR

A 51AR352 H: 36" W: 26.5" D: 33" Seat Ht: 18" Arm Ht: N/A

CHAT CHAIR

A 51AR392 H: 36" W: 32.5" D: 33" Seat Ht: 18" Arm Ht: 23"

SWIVEL CHAT CHAIR

A 51AR902 H: 36" W: 32.5" D: 33" Seat Ht: 18" Arm Ht: 23"