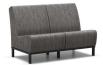

H: 36" W: 52.5" D: 33" Seat Ht: 18" Arm Ht: N/A

LOVESEAT

A 51AR422 H: 36" W: 58.5" D: 33" Seat Ht: 18" Arm Ht: 23"

LEFT ARM LOVESEAT

A 51AR422L H: 36" W: 55.5" D: 33" Seat Ht: 18" Arm Ht: 23"

RIGHT ARM LOVESEAT

A 51AR422R H: 36" W: 55.5" D: 33" Seat Ht: 18" Arm Ht: 23"

ARMLESS SOFA

A 51AR432N

H: 36" W: 79" D: 33" Seat Ht: 18" Arm Ht: N/A

SOFA

A 51AR432

H: 36" W: 85" D: 33"

LEFT ARM SOFA