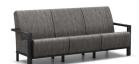

A 51AR422R H: 36" W: 55.5" D: 33" Seat Ht: 18" Arm Ht: 23"

ARMLESS SOFA

A 51AR432N

H: 36" W: 79" D: 33" Seat Ht: 18" Arm Ht: N/A

SOFA

A 51AR432

H: 36" W: 85" D: 33"

LEFT ARM SOFA

A 51AR432L

H: 36" W: 82" D: 33" Seat Ht: 18" Arm Ht: 23"

RIGHT ARM SOFA

A 51AR432R H: 36" W: 82" D: 33"

Seat Ht: 18" Arm Ht: 23"

MODE END TABLE/CORNER UNIT

1310020

H: 20" W: 35.5" D: 23"