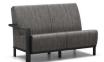

LEFT ARM CHAT CHAIR

A 51AR392L

H: 36" W: 29.5" D: 33" Seat Ht: 18" Arm Ht: 23"

RIGHT ARM CHAT CHAIR

A 51AR392R

H: 36" W: 29.5" D: 33" Seat Ht: 18" Arm Ht: 23"

ARMLESS LOVESEAT

A 51AR422N