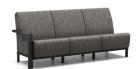

LEFT ARM CHAT CHAIR

A 51AR392L

H: 36" W: 29.5" D: 33" Seat Ht: 18" Arm Ht: 23"

RIGHT ARM CHAT CHAIR

A 51AR392R

H: 36" W: 29.5" D: 33" Seat Ht: 18" Arm Ht: 23"

ARMLESS LOVESEAT

A 51AR422N

H: 36" W: 52.5" D: 33" Seat Ht: 18" Arm Ht: N/A

LOVESEAT

A 51AR422 H: 36" W: 58.5" D: 33" Seat Ht: 18" Arm Ht: 23"

LEFT ARM LOVESEAT

A 51AR422L H: 36" W: 55.5" D: 33" Seat Ht: 18" Arm Ht: 23"

RIGHT ARM LOVESEAT