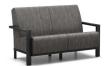

LEFT ARM CHAT CHAIR

A 51AR392L

H: 36" W: 29.5" D: 33" Seat Ht: 18" Arm Ht: 23"

RIGHT ARM CHAT CHAIR

A 51AR392R

H: 36" W: 29.5" D: 33" Seat Ht: 18" Arm Ht: 23"

ARMLESS LOVESEAT

A 51AR422N