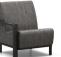

ARMLESS CHAT CHAIR

A 51AR352 H: 36" W: 26.5" D: 33" Seat Ht: 18" Arm Ht: N/A

CHAT CHAIR

A 51AR392 H: 36" W: 32.5" D: 33" Seat Ht: 18" Arm Ht: 23"

SWIVEL CHAT CHAIR

A 51AR902 H: 36" W: 32.5" D: 33" Seat Ht: 18" Arm Ht: 23"