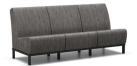

A 51AR422R H: 36" W: 55.5" D: 33" Seat Ht: 18" Arm Ht: 23"

ARMLESS SOFA

A 51AR432N

H: 36" W: 79" D: 33" Seat Ht: 18" Arm Ht: N/A

SOFA

A 51AR432

H: 36" W: 85" D: 33"

LEFT ARM SOFA