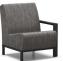

ARMLESS CHAT CHAIR

A 51AR352 H: 36" W: 26.5" D: 33" Seat Ht: 18" Arm Ht: N/A

CHAT CHAIR

A 51AR392 H: 36" W: 32.5" D: 33" Seat Ht: 18" Arm Ht: 23"

SWIVEL CHAT CHAIR

A 51AR902 H: 36" W: 32.5" D: 33" Seat Ht: 18" Arm Ht: 23"